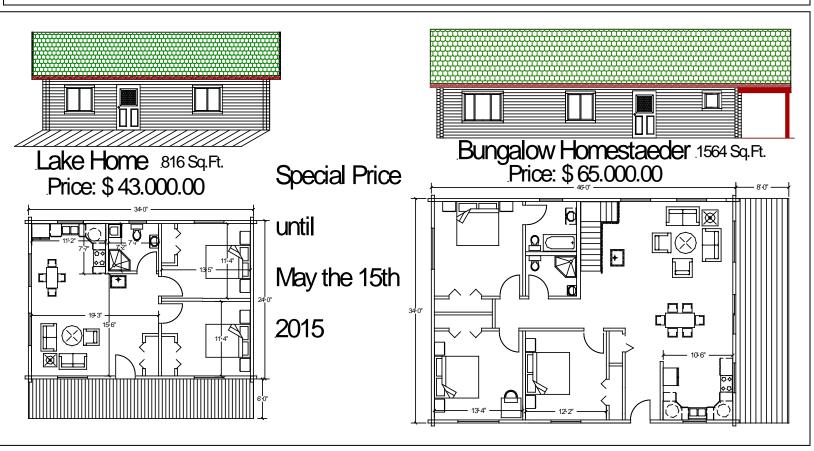

ered Roof trusses as required, 5/8" T&G OSB sheathing, tar paper, asphalt shingles with 25 year warranty. Ridge vent (Core-a-vent). Ice and water shield.

### **ROOF OVERHANG**

Roof overhang typical, soffits finished in T&G Cedar, round soffit vents. 1"x 8" Cedar finished fascia boards.

## **Interior Stud Walls**

Kiln dried 2" x 4" and 2" x 6" studs and plates.

### **WINDOWS**

Kohler Vinyl windows, Low - E (argon gas filled) and 1"x4" eastern white cedar trim, on the exterior only.

#### **PATIO DOOR**

Patio door, lockset, sliding screen door, 1x4 cedar outside trim.

### **ENTRY DOOR**

36" pre-hung Steeldoor,1x4 cedar outside trim.

## Miscellaneous shell Kit Materials.

Log cutting drawing with step-by-step construction manual.

## Options:

- Decks, Porches and Balcony
- Garage